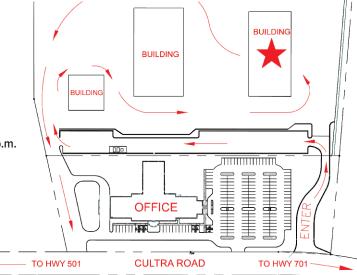

# Horry Electric's 2025 Annual Member Meeting!

Early Drive-Thru Registration and Voting Only at Horry Electric's Conway Office Tuesday, April 15 7 a.m. – 7 p.m. or Wednesday, April 16 7 a.m. – 11 a.m.

2774 Cultra Road, Conway, SC 29526

**Registration and Voting.** 

Tuesday, April 15 7 a.m. – 7 p.m. or Wednesday, April 16 7 a.m. – 11 a.m.

> at Horry Electric's Conway Office 2774 Cultra Road, Conway, SC 29526

**This Year's Prize Drawings Include: ★ Grand Prize:** Electric Golf Cart Cash Prizes: \$500 First \$400 Second \$300 Third Plus dozens of additional prizes.

# Drive-Thru, Register and Vote, April 15 or April 16