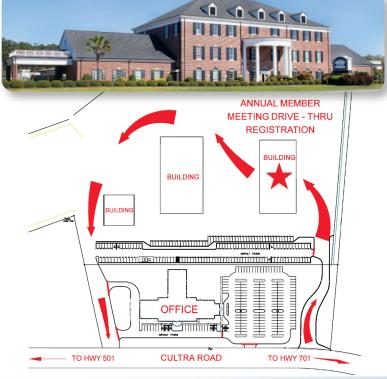

### Horry Electric's 2024 Drive-Thru Registration and Virtual Annual Member Meeting

UR CO-O

HONK

IF YOU

Member-Owner's Official Notice and Guide To This Year's Annual Member Meeting, April 30–May 1, 2024.

#### **Early Drive-Thru for** DRIVE **Registration and** REGISTRATION HRII Voting Only

Tuesday, April 30 7 a.m. – 7 p.m. or Wednesday, May 1 7 a.m. – 11 a.m.

at Horry Electric's Conway Office (2774 Cultra Road, Conway, SC 29526)

#### YOUR OFFICIAL ANNUAL MEMBER MEETING REGISTRATION CARD will be mailed April 16!

Horry Electric Cooperative

TO SPEED UP REGISTRATION AND VOTING, bring your official registration card and a photo ID to the early Drive-Thru Registration.

# Tuesday, April 307 a.m. – 7 p.m. orWednesday, May 17 a.m. – 11 a.m.

at Horry Electric's Conway Office 2774 Cultra Road, Conway, SC 29526