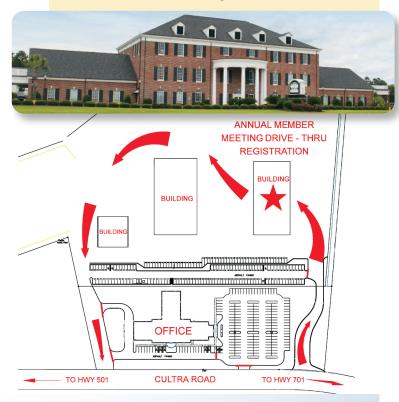

#### Early Drive-Thru for Registration and Voting Only Tuesday, May 10 7 a.m. – 7 p.m. or Wednesday, May 11 7 a.m. – 11 a.m. at Horry Electric's Conway Office ONLY 2774 Cultra Road, Conway, SC 29526

# Don't Miss Horry Electric's Early Drive-Thru Registration.

Tuesday, May 10 7 a.m. – 7 p.m. or Wednesday, May 11 7 a.m. – 11 a.m.

at Horry Electric's Conway Office only 2774 Cultra Road, Conway, SC 29526

#### Join us at Horry Electric's Early Drive-Thru Registration

Tuesday, May 10 7 a.m. – 7 p.m. or Wednesday, May 11 7 a.m. – 11 a.m.