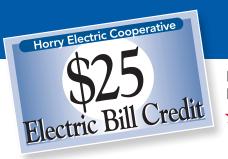

## Horry Electric's 2022 Annual Member Meeting! Wednesday, May 11

Virtual Streaming Only (no in-person attendance)

Each member who registers during the early Drive-Thru Registration will receive a **\$25 credit on their electric bill** 

Only members who register, in person, on May 10 between 7 a.m. and 7 p.m. and May 11 between 7 a.m. and 11 a.m. are eligible to receive the Annual Member Meeting Registration Gift.