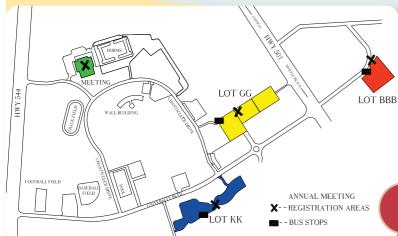

Business Meeting and Entertainment at The HTC Center at CCU

**Registration Locations!** To make it easier, registration will be available in The HTC

Center (green) and three additional areas; Lot GG (yellow), Lot BBB (red) and Lot KK (blue).

Courtesy shuttles will run in a continuous loop between the parking lot bus stops and The HTC Center.